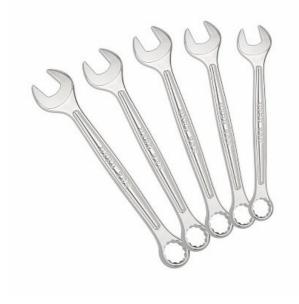

## **SET OF 5 COMBINATION WRENCHES**

## 285 SE5

- 285/8-10-13-17-19 mm
- Thin open end angled at 15°
- Ergonomic grip
- Bihexagonal head bent at 15°

## Composition

| Article |                            | Pieces | Measures      |
|---------|----------------------------|--------|---------------|
| , L     | 285 - Combination wrenches | 5      | 8-10-13-17-19 |